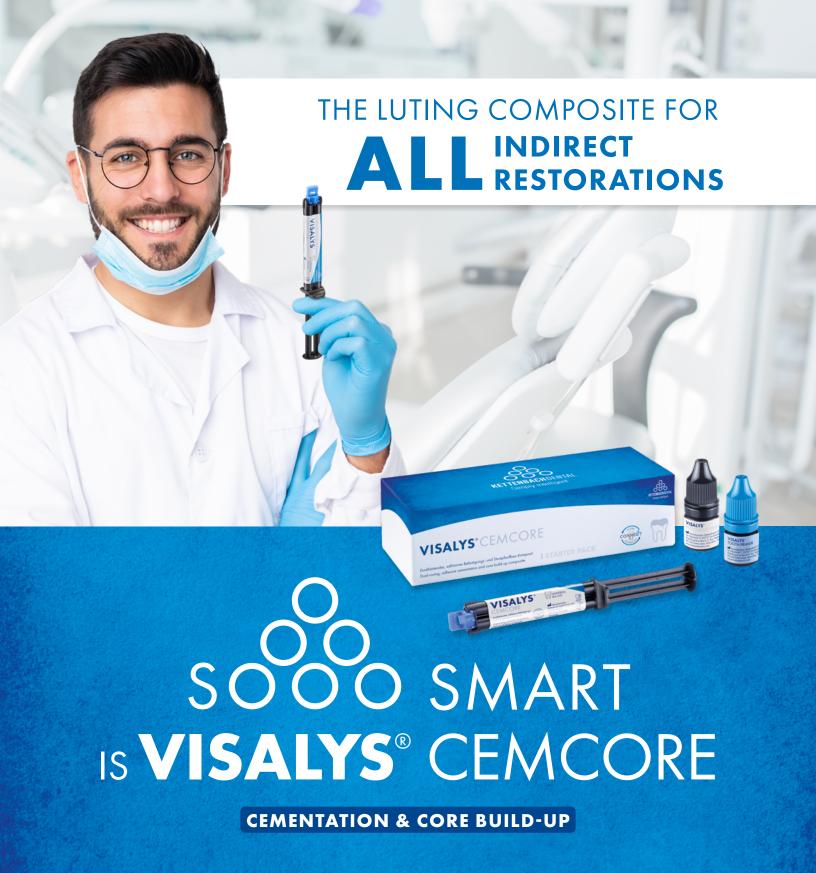

### VISALYS® CEMCORE ENTIRELY CONVINCING

#### FOR ALL CASES

- O Suitable for permanent cementation of crowns, bridges, inlays, onlays, veneers and adhesive bridges, root posts and indirect core build-ups
- O Suitable for all dental restoration materials ((noble)metal, oxide ceramic, (zirconium oxide and aluminum oxide ceramics), silicate ceramic (feldspar and glass ceramic), hybrid ceramic, composite)

Conclusion by Prof. Dr. Claus-Peter Ernst\_-

[...] (One) impressive potential by **Visalys**® CemCore for a huge range of indications [...]

Source: Ernst, Prof. Dr. Claus-Peter et al.: A universal adhesive cementation and core build-up material, in: Spitta: ZMK, Vol. 36, Issue 5 May 2020 [294–308]