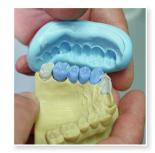

i

When the laboratory procedure has to be completed quickly and without complication: Panasil® lab Putty products possess the ideal characteristics for use as an overcast and bite index material due to its high final hardness. Other laboratory procedures can also be easily completed, e.g. fabricating models for repairing fractures and cracks.

The materials can be cleanly and easily dispensed and 1:1 Putty mix, no messy accelerator with this system. Panasil® lab Putty and Panasil® lab Putty Soft are dimensionally stable.

#### Panasil® lab Putty Soft

- Shore Hardness A-73
- Ideal for use as an overcast and bite index material
- Flexible enough to remove matrix over wax up without damaging teeth

## Panasil<sup>®</sup> lab Putty

- Shore Hardness A-85
- Ideal for model fabrication for fractured or cracked repairs on removal prothesis
- Stiff enough to mimic a stone model for duplication in most indications