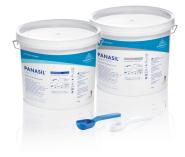

## Panasil<sup>®</sup> lab Putty

- Shore Hardness A-85
- Ideal for model fabrication for fractured or cracked repairs on removal prothesis
- Stiff enough to mimic a stone model for duplication in most indications

- High final hardness
  - Panasil lab Putty Soft (Shore-A 75)
  - Panasil lab Putty (Shore-A 85)