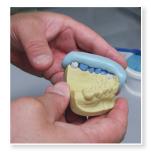

i

When the laboratory procedure has to be completed quickly and without complication: Panasil® lab Putty products possess the ideal characteristics for use as an overcast and bite index material due to its high final hardness. Other laboratory procedures can also be easily completed, e.g. fabricating models for repairing fractures and cracks.

The materials can be cleanly and easily dispensed and 1:1 Putty mix, no messy accelerator with this system. Panasil® lab Putty and Panasil® lab Putty Soft are dimensionally stable.

#### Panasil® lab Putty Soft

- Shore Hardness A-73
- Ideal for use as an overcast and bite index material
- Flexible enough to remove matrix over wax up without damaging teeth

## Panasil<sup>®</sup> lab Putty

- Shore Hardness A-85
- Ideal for model fabrication for fractured or cracked repairs on removal prothesis
- Stiff enough to mimic a stone model for duplication in most indications