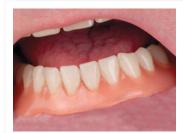

# Holds to the denture. And does what it promises.

**Mucopren® Soft** is a permanently soft durable relining material for removable dentures based on vinyl polysiloxane. The material can be applied directly or indirectly, and is also very useful for many other indications, like relieving the operation site after placing implants, for compensating areas of mucous membrane with varying degrees of resiliency and f.e. also for relieving sharp bony ridges.

For denture relining without compromises!

Direct reline

Indirect reline

Can be easily trimmed

Easy to seal