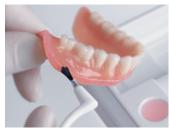

# Holds to the denture. And does what it promises.

**Mucopren® Soft** is a permanently soft durable relining material for removable dentures based on vinyl polysiloxane. The material can be applied directly or indirectly, and is also very useful for many other indications, like relieving the operation site after placing implants, for compensating areas of mucous membrane with varying degrees of resiliency and f.e. also for relieving sharp bony ridges.

For denture relining without compromises!

Direct reline

Indirect reline

Can be easily trimmed

Easy to seal