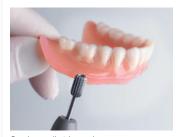

# Holds to the denture. And does what it promises.

**Mucopren® Soft** is a permanently soft durable relining material for removable dentures based on vinyl polysiloxane. The material can be applied directly or indirectly, and is also very useful for many other indications, like relieving the operation site after placing implants, for compensating areas of mucous membrane with varying degrees of resiliency and f.e. also for relieving sharp bony ridges.

For denture relining without compromises!

Direct reline

Indirect reline

Can be easily trimmed

Easy to seal