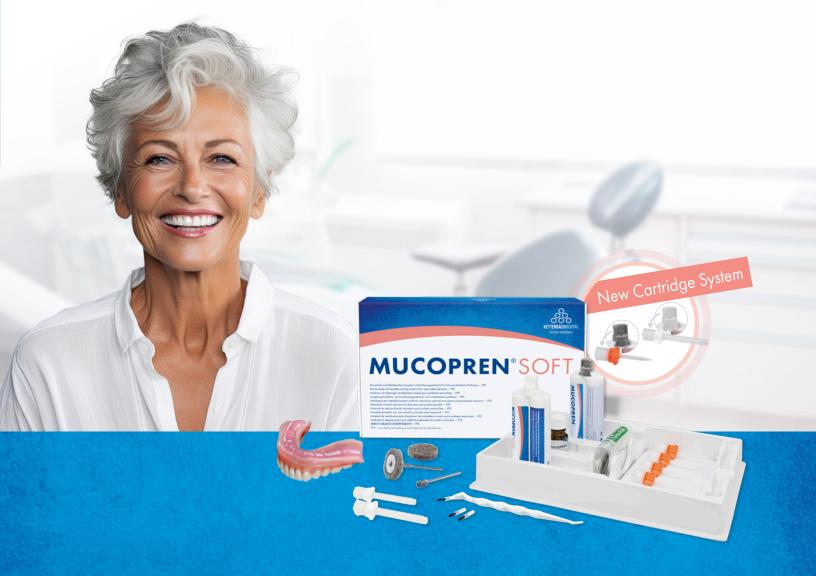

# **MUCOPREN®** SOFT

# **Prosthetic relining**

**Mucopren®** Soft is a soft long-term relining material based on A silicone for **direct and indirect application**.

# MUCOPREN® SOFT – THE RANGE

| Mucopren® Soft             |           |                                                                                                                                                                                                        |  |  |  |  |  |
|----------------------------|-----------|--------------------------------------------------------------------------------------------------------------------------------------------------------------------------------------------------------|--|--|--|--|--|
| Mucopren® Soft Basic Set   | REF 28105 | 50 mL Mucopren® Soft, 50 mL Mucopren® silicone sealant,<br>10 mL Mucopren® Adhesive, 6 mixing tips white,<br>16 mixing tips orange, 1 brush holder,<br>20 single-use brushes, 1 steel bur, accessories |  |  |  |  |  |
| Mucopren® Soft Normal pack | REF 15687 | 2 x 50 mL Mucopren® Soft, 6 mixing tips white                                                                                                                                                          |  |  |  |  |  |
| Mucopren® silicone sealant | REF 15686 | 50 mL Mucopren® silicone sealant, 8 mixing tips orange                                                                                                                                                 |  |  |  |  |  |
| Mucopren® Adhesive         | REF 14203 | 10 mL Mucopren® Adhesive                                                                                                                                                                               |  |  |  |  |  |