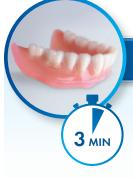

## **CHAIRSIDE**

The processing time is reduced to only **3 minutes** following mouth removal. No water bath neccessary.