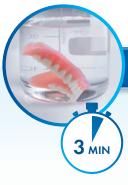

## **LABSIDE**

The processing time is reduced to only **3 minutes** in the water bath or pressure pot.

<sup>&</sup>lt;sup>2)</sup> Refers to the optimized product version of Mucopren® Adhesive, first introduced in 2023.