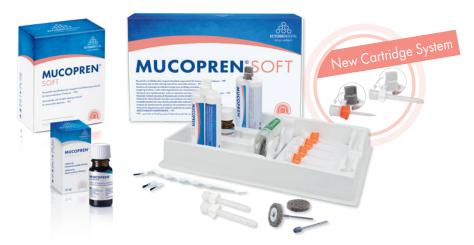

# MUCOPREN® SOFT – THE RANGE

| Mucopren® Soft             |           |                                                                                                                                                                                                        |  |  |  |  |  |
|----------------------------|-----------|--------------------------------------------------------------------------------------------------------------------------------------------------------------------------------------------------------|--|--|--|--|--|
| Mucopren® Soft Basic Set   | REF 28105 | 50 mL Mucopren® Soft, 50 mL Mucopren® silicone sealant,<br>10 mL Mucopren® Adhesive, 6 mixing tips white,<br>16 mixing tips orange, 1 brush holder,<br>20 single-use brushes, 1 steel bur, accessories |  |  |  |  |  |
| Mucopren® Soft Normal pack | REF 15687 | 2 x 50 mL Mucopren® Soft, 6 mixing tips white                                                                                                                                                          |  |  |  |  |  |
| Mucopren® silicone sealant | REF 15686 | 50 mL Mucopren® silicone sealant, 8 mixing tips orange                                                                                                                                                 |  |  |  |  |  |
| Mucopren® Adhesive         | REF 14203 | 10 mL Mucopren® Adhesive                                                                                                                                                                               |  |  |  |  |  |