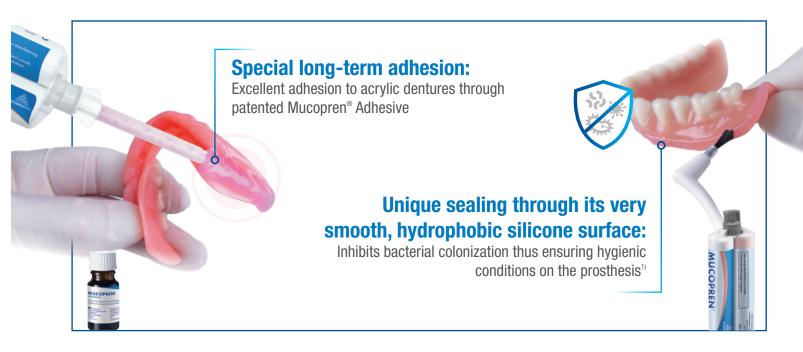

### **High wearing comfort**

The definitive resilient reline is completely odorless and tasteless and makes wearing the prosthesis as pleasant as possible.

<sup>1)</sup> Result from in-vitro studies in which it was shown that the growth of Candida albicans was prevented thanks to the smooth silicone surface

# Benefits of using the new adhesive