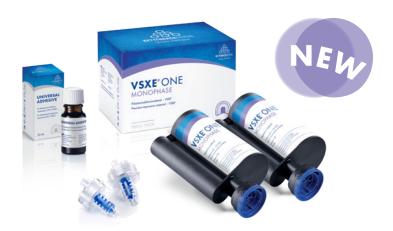

# VSXE® ONE -UNIQUE MATERIAL COMBINATION

#### **VSXE®** One:

Start now with **VSXE®** One, the new material specifically designed for **monophase** impressions, such as **implant** impressions.

What sets **VSXE®** One apart, aside from its unique name, is its **explicit focus on fixation impressions**, with its product properties precisely tailored to this application.

#### **VSXE®** One

760 ml Refill pack 5:1 🚍

 $2 \times 380 \text{ ml cartridges}$ 

REF 14733

#### **Universal Adhesive**

10 ml bottle

#### **Dynamic Mixers**

45 pieces blue