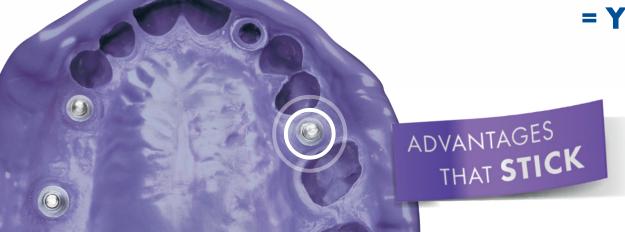

## **= YOUR NEW**

# **#ONE** FOR MONOPHASE IMPRESSIONS!

PARTICIPANTS SEE VSXE® ONE AS AN EQUIVALENT **ALTERNATIVE** TO THEIR PREVIOUSLY USED MONOPHASE POLYETHER IMPRESSION MATERIAL.\*