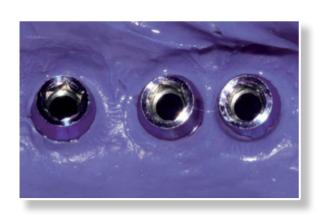

## **VIGOROUS**

Secure transfer due to exceptionally high final hardness (shore-A 65), ensuring the reliable fixation of implant posts.

## **SEAMLESS**

Excellent flowability resulting from the formulation's unique combination, providing optimal coverage of transfer posts.