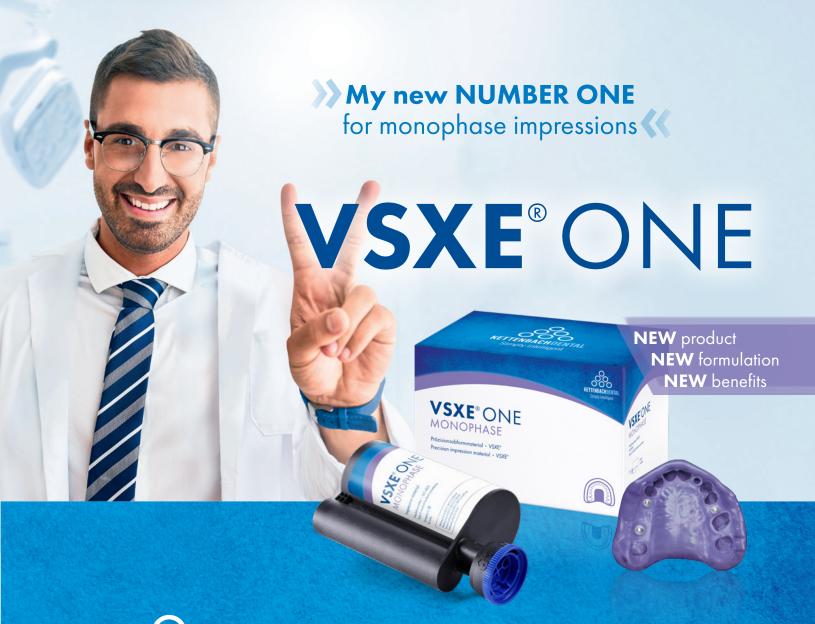

#### **VSXE®** One:

Start now with **VSXE®** One, the new material specifically designed for **monophase** impressions, such as **implant** impressions.

What sets **VSXE®** One apart, aside from its unique name, is its **explicit focus on fixation impressions**, with its product properties precisely tailored to this application.

**NEW** product **NEW** formulation **NEW** benefits

## **Indications / Techniques**

**VSXE®** One is optimized for:

- Implant impressions
- O Fixation impressions
- O Functional impressions

# **VSXE® ONE, THE NEW ULTIMATE FORMULA:**

# **#ONE** FOR MONOPHASE IMPRESSIONS!

PARTICIPANTS SEE VSXE® ONE AS AN EQUIVALENT **ALTERNATIVE** TO THEIR PREVIOUSLY USED MONOPHASE POLYETHER IMPRESSION MATERIAL.\*

#### **VSXE®** One

760 ml Refill pack 5:1 🚍

 $2 \times 380 \text{ ml cartridges}$ 

REF 14733