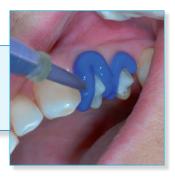

#### **INDICATIONS**

- O Crowns and bridges
- O Inlays and onlays
- Functional impressions
- Implants
- Combined restorations (fixation impressions)
- O Pick-up impressions

Double-mix impression

#### **Outstanding flowability**

With the outstanding flowability of **Identium**® Light, you can reproduce even the narrowest gaps in great detail. **For your precision.** 

- Odorless and tasteless material reduces gag reflex
- O Quick setting and easy removal from the mouth for a relaxed and pleasant experience
- O Initially hydrophilic good performance even with residual moisture