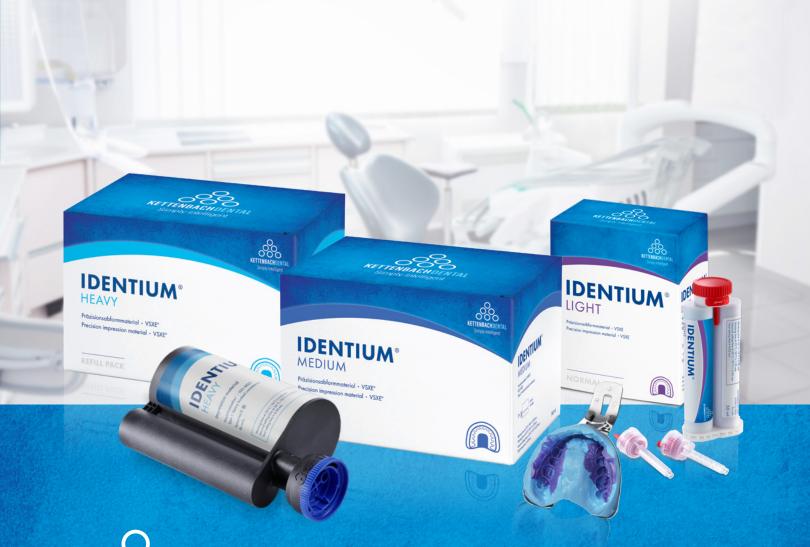

# SOOO COMFORTABLE IS IDENTIUM®

PRECISION IMPRESSION

## IDENTIUM® – THE UNIQUE MATERIAL COMBINATION!

A new generation of precision impression material

Combines the advantages of two proven impression materials (A-silicone and polyether) – Vinylsiloxanether®.

## IDENTIUM® THE RANGE

| ≥           | <b>Identium</b> ® Heavy             |                                                |                                          | Identium <sup>®</sup> Heavy Fast               |                                            |
|-------------|-------------------------------------|------------------------------------------------|------------------------------------------|------------------------------------------------|--------------------------------------------|
| HEAVY       | Dofill nook                         | REF 14725                                      |                                          | REF 14727                                      |                                            |
|             | Refill pack                         | $2 \times 380 \text{ mL cartridges}$           |                                          | $2 \times 380$ mL cartridges                   |                                            |
|             |                                     |                                                | r e                                      |                                                | e e e                                      |
| [ ]         | <b>Identium</b> <sup>®</sup> Medium |                                                | ledium                                   | Identium <sup>®</sup> Medium Fast              |                                            |
| MEDIUM      | Refill pack                         | REF 14717                                      |                                          | REF 14719                                      |                                            |
|             |                                     | $2 \times 380$ mL cartridges                   |                                          | $2 \times 380 \text{ mL cartridges}$           |                                            |
|             |                                     |                                                |                                          |                                                |                                            |
| LIGHT       | <b>Identium</b> ® Light             |                                                |                                          | Identium <sup>®</sup> Light Fast               |                                            |
|             | Normal pack                         | REF 1370111                                    |                                          | REF 1371111                                    |                                            |
|             |                                     | $2 \times 50$ mL cartridges, 8 red mixing tips |                                          | $2 \times 50$ mL cartridges, 8 red mixing tips |                                            |
|             |                                     |                                                |                                          |                                                |                                            |
| S           | <b>Identium</b> ® Adhe              | sive Dynamic Mixers                            | Mixing tips                              | Sympress Dispenser                             | Applyfix 5                                 |
| 쁥           | REF 14204                           | REF 17900                                      | REF 17249 / REF 17250                    | REF 35911                                      | REF 17204                                  |
| ACCESSORIES | 10 ml bottle                        | 45 pieces blue                                 | 50 mixing tips red / 100 mixing tips red | Electrical dosing and mixing device            | 2 application syringes,<br>12 syringe tips |