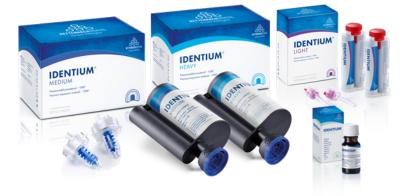

## IDENTIUM® THE RANGE

| ≥           | <b>Identium</b> ® Heavy             |                                                |                                          | Identium <sup>®</sup> Heavy Fast               |                                            |
|-------------|-------------------------------------|------------------------------------------------|------------------------------------------|------------------------------------------------|--------------------------------------------|
| HEAVY       | Dofill nook                         | REF 14725                                      |                                          | REF 14727                                      |                                            |
|             | Refill pack                         | $2 \times 380 \text{ mL cartridges}$           |                                          | $2 \times 380$ mL cartridges                   |                                            |
|             |                                     |                                                | r e                                      |                                                | e e e                                      |
| [ ]         | <b>Identium</b> <sup>®</sup> Medium |                                                | ledium                                   | Identium <sup>®</sup> Medium Fast              |                                            |
| MEDIUM      | Refill pack                         | REF 14717                                      |                                          | REF 14719                                      |                                            |
|             |                                     | $2 \times 380$ mL cartridges                   |                                          | $2 \times 380 \text{ mL cartridges}$           |                                            |
|             |                                     |                                                |                                          |                                                |                                            |
| LIGHT       | <b>Identium</b> ® Light             |                                                |                                          | Identium <sup>®</sup> Light Fast               |                                            |
|             | Normal pack                         | REF 1370111                                    |                                          | REF 1371111                                    |                                            |
|             |                                     | $2 \times 50$ mL cartridges, 8 red mixing tips |                                          | $2 \times 50$ mL cartridges, 8 red mixing tips |                                            |
|             |                                     |                                                |                                          |                                                |                                            |
| S           | <b>Identium</b> ® Adhe              | sive Dynamic Mixers                            | Mixing tips                              | Sympress Dispenser                             | Applyfix 5                                 |
| 쁥           | REF 14204                           | REF 17900                                      | REF 17249 / REF 17250                    | REF 35911                                      | REF 17204                                  |
| ACCESSORIES | 10 ml bottle                        | 45 pieces blue                                 | 50 mixing tips red / 100 mixing tips red | Electrical dosing and mixing device            | 2 application syringes,<br>12 syringe tips |