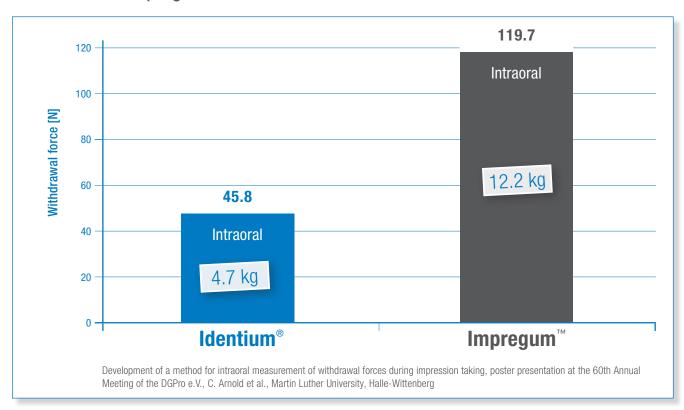

#### Removal from the mouth - as light as a feather

**Identium**® vs. Impregum™: **2.6 times** lower withdrawal forces

Ease of removal from the patient's mouth avoids destortions and ensures a stress-free impression taking process.