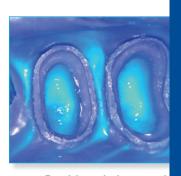

#### **Outstanding flowability**

With the outstanding flowability of **Identium**® Light, you can reproduce even the narrowest gaps in great detail. **For your precision.** 

- Odorless and tasteless material reduces gag reflex
- O Quick setting and easy removal from the mouth for a relaxed and pleasant experience
- O Initially hydrophilic good performance even with residual moisture