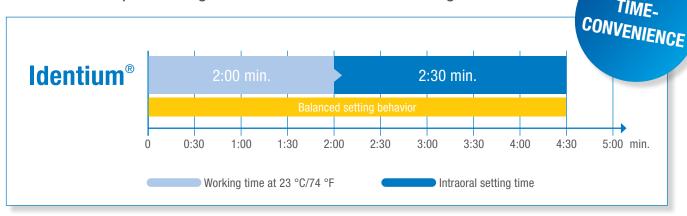

#### **Fast final setting time**

with sufficient processing time and short intraoral setting time

Sufficient intraoral working time makes it ideal for large cases. **For your precision.** 

#### **INITIALLY HYDROPHILIC**

Immediately start applying the material: no discarding, no waste

Available in viscosities **Heavy, Medium and Light** 

Selectable setting times regular (4:30 min.) fast (3:30 min.)